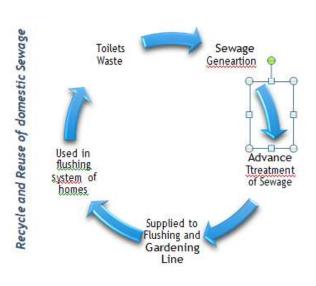

Effluent from Restaurants, Kitchens, Dairy, Sugar Industry, Textile and Dye Industries, Paper Mills or any other industry.

Recycle and Reuse plant, where the treated effluent can be reused for purposes like toilet flushing, Gardening, Road Washing, Horticulture, Golf course, Fire Protection or other specific requirements.