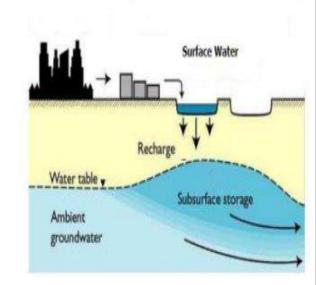

We provide complete consultancy as well turnkey job for rain water Harvesting, rehab of existing polluted water resources.

#### Rain Water Harvesting

- The rain water collecteted, stored and reused for different purposes including drinking.
- Ground water recharge provisions