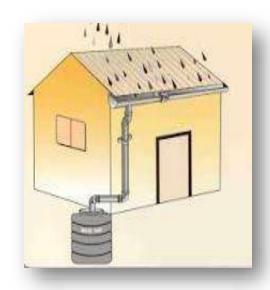

#### Rain Water Harvesting

- The rain water collecteted, stored and reused for different purposes including drinking.
- Ground water recharge provisions